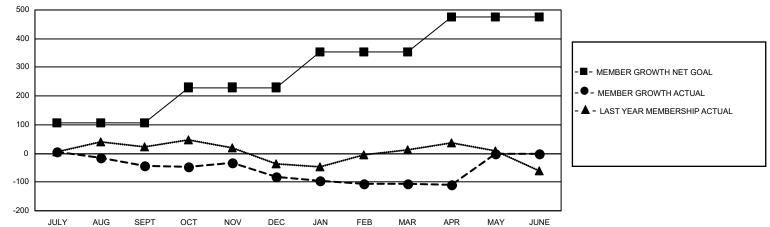

## LOCATION: CANADA

GMT CA<sub>2</sub>

| Clubs         |               |             |               | Members               |                        |                         |                                                    |  |
|---------------|---------------|-------------|---------------|-----------------------|------------------------|-------------------------|----------------------------------------------------|--|
|               | RESULTS FOR   | R 2019-2020 |               | RESULTS FOR 2019-2020 |                        |                         |                                                    |  |
| QUARTER       | NEW CLUB GOAL | NEW CLUBS   | DROPPED CLUBS | QUARTER               | BER GROWTH NET<br>GOAL | MEMBER GROWTH<br>ACTUAL | DROPPED<br>MEMBERS ACTUAI<br>(including transfers) |  |
| JULY/AUG/SEPT | 1             | 1           | 2             | JULY/AUG/SEPT         | 105                    | 120                     | 149                                                |  |
| OCT/NOV/DEC   | 3             | 1           | 0             | OCT/NOV/DEC           | 125                    | 175                     | 201                                                |  |
| JAN/FEB/MAR   | 2             | 0           | 0             | JAN/FEB/MAR           | 125                    | 136                     | 144                                                |  |
| APR/MAY/JUNE  | 0             | 0           | 0             | APR/MAY/JUNE          | 121                    | 25                      | 29                                                 |  |