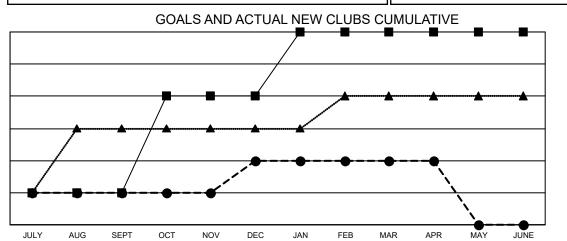

## LOCATION: CANADA

GMT CA<sub>2</sub>

| Clubs         |               |             |               | Members               |                        |                         |                                                    |  |
|---------------|---------------|-------------|---------------|-----------------------|------------------------|-------------------------|----------------------------------------------------|--|
|               | RESULTS FOR   | R 2019-2020 |               | RESULTS FOR 2019-2020 |                        |                         |                                                    |  |
| QUARTER       | NEW CLUB GOAL | NEW CLUBS   | DROPPED CLUBS | QUARTER               | BER GROWTH NET<br>GOAL | MEMBER GROWTH<br>ACTUAL | DROPPED<br>MEMBERS ACTUAI<br>(including transfers) |  |
| JULY/AUG/SEPT | 1             | 1           | 2             | JULY/AUG/SEPT         | 105                    | 120                     | 149                                                |  |
| OCT/NOV/DEC   | 3             | 1           | 0             | OCT/NOV/DEC           | 125                    | 175                     | 201                                                |  |
| JAN/FEB/MAR   | 2             | 0           | 0             | JAN/FEB/MAR           | 125                    | 136                     | 144                                                |  |
| APR/MAY/JUNE  | 0             | 0           | 0             | APR/MAY/JUNE          | 121                    | 25                      | 29                                                 |  |

CURRENT YEAR ACTUAL NEW CLUBS

- LAST YEAR ACTUAL NEW CLUBS

| DROPPED CLUBS: 2 |     | 138 CLUBS OF 245 ADDED 1 OR MORE             | GENDER DISTRIBUTION             |                |       |
|------------------|-----|----------------------------------------------|---------------------------------|----------------|-------|
|                  |     | NEW MEMBERS                                  | MALE                            | 3,740 (64.59%) |       |
| DROPPED MEMBERS  |     |                                              | FEMALE                          | 2,050 (35.41%) |       |
| DECEASED         | 86  |                                              | TOTAL FAMILY UNIT MEMBERS       |                | 1,131 |
| CLUB CANCELLED   | 13  | CLICK HERE FOR CUMULATIVE<br>MEMBERSHIP DATA |                                 |                | ,     |
| OTHER            | 424 |                                              | FAMILY MEMBERS PAYING HALF DUES |                |       |
| TOTAL            | 523 |                                              |                                 |                |       |